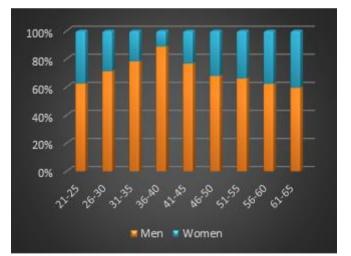

nuine endocrine issue incorporates, yet are not constrained to Addison's illness, Cushing's disorder, pheochromocytoma, and clusters of sexual advances.

In the United States, the most well-known endocrine illness is diabetes mellitus. Diabetes mellitus is a gathering of sicknesses arranged by a lack of insulin creation or the capacity of the body to utilize it. According to the American Diabetes Association, in 2010, 25.8 million children and adults in the United States (8.3% of the population) have diabetes. The study and treatment of diabetes have made endocrinology/ metabolic one of the most in-demand and important medical sects.

Conference series put together the entire eminent endocrinologist across the globe to share their knowledge and views on the respective conference theme.