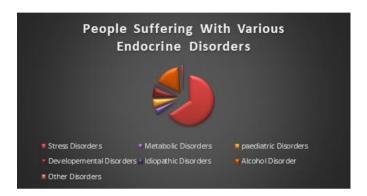

genuine endocrine issue incorporates, yet are not constrained to Addison's illness, Cushing's disorder, pheochromocytoma, and clusters of sexual advances.

In the United States, the most well-known endocrine illness is diabetes mellitus. Diabetes mellitus is a gathering of sicknesses arranged by a lack of insulin creation or the capacity of the body to utilize it. According to the American Diabetes Association, in 2010, 25.8 million children and adults in the United States (8.3% of the population) have diabetes. The study and treatment of diabetes have made endocrinology/ metabolic one of the most in-demand and important medical sects.

Conference series put together the entire eminent endocrinologist across the globe to share their knowledge and views on the respective conference theme.